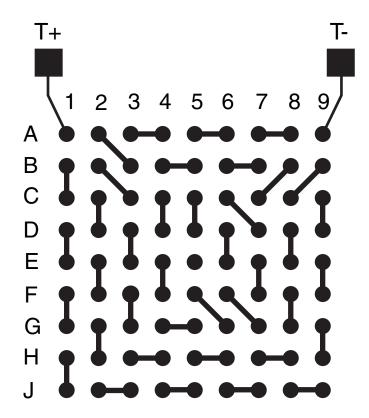

## **BGA81T.8-DC099**

**TEL 1-714-898-3830** info@topline.tv

BALLS 81 <u>РІТСН</u> 0.8mm

SIZE 8mm SQ

9 x 9

rows full <u>CENTER</u> full

MAT'L BT



## BOTTOM SIDE (TOP X-RAY VIEW)











AFTER MOUNTING TO TEST BOARD

## **BGA81T.8-DC099**

BALLSPITCHSIZEMATRIXROWSCENTERMAT'LTEL 1-714-898810.8mm8mm SQ9 x 9fullfullBTinfo@topline.tv





| NOTES  |                                                            | REVISIONS                                  |
|--------|------------------------------------------------------------|--------------------------------------------|
| Note 1 | Logo and part number centered<br>White ink or laser marked | Rev Date Changes                           |
| Note 2 | Ball A1 locator mark positioned in corner                  |                                            |
| Note 3 | Ball Material: 63/37 SnPb                                  | PACKAGING TRAYS                            |
| Note 4 | Substrate Material: BT