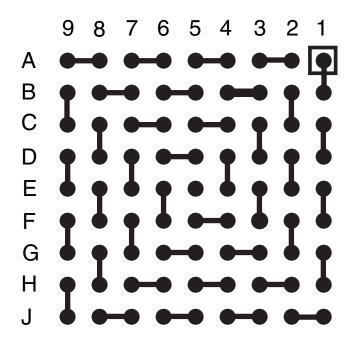

## **BGA81T.8-DC099**

**TEL 1-714-898-3830** info@topline.tv

BALLS 81 <u>РІТСН</u> 0.8mm

SIZE 8mm SQ

9 x 9

rows full <u>CENTER</u> full

MAT'L BT



## BOTTOM SIDE (TOP X-RAY VIEW)











AFTER MOUNTING TO TEST BOARD

## **BGA81T.8-DC099**

BALLSPITCHSIZEMATRIXROWSCENTERMAT'LTEL 1-714-898810.8mm8mm SQ9 x 9fullfullBTinfo@topline.tv





| NOTES  |                                                            | REVISIONS                                  |
|--------|------------------------------------------------------------|--------------------------------------------|
| Note 1 | Logo and part number centered<br>White ink or laser marked | Rev Date Changes                           |
| Note 2 | Ball A1 locator mark positioned in corner                  |                                            |
| Note 3 | Ball Material: 63/37 SnPb                                  | PACKAGING TRAYS                            |
| Note 4 | Substrate Material: BT