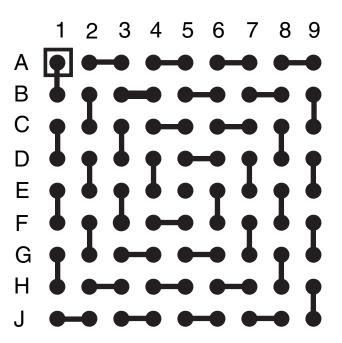

## **BGA81T.8-DC099**

**TEL 1-714-898-3830** info@topline.tv

BALLS 81 <u>РІТСН</u> 0.8mm

SIZE 8mm SQ

9 x 9

rows full <u>CENTER</u> full

MAT'L BT



## BOTTOM SIDE (TOP X-RAY VIEW)











AFTER MOUNTING TO TEST BOARD

## **BGA81T.8-DC099**

BALLSPITCHSIZEMATRIXROWSCENTERMAT'LTEL 1-714-898810.8mm8mm SQ9 x 9fullfullBTinfo@topline.tv





| NOTES  |                                                            | REVISIONS                                  |
|--------|------------------------------------------------------------|--------------------------------------------|
| Note 1 | Logo and part number centered<br>White ink or laser marked | Rev Date Changes                           |
| Note 2 | Ball A1 locator mark positioned in corner                  |                                            |
| Note 3 | Ball Material: 63/37 SnPb                                  | PACKAGING TRAYS                            |
| Note 4 | Substrate Material: BT