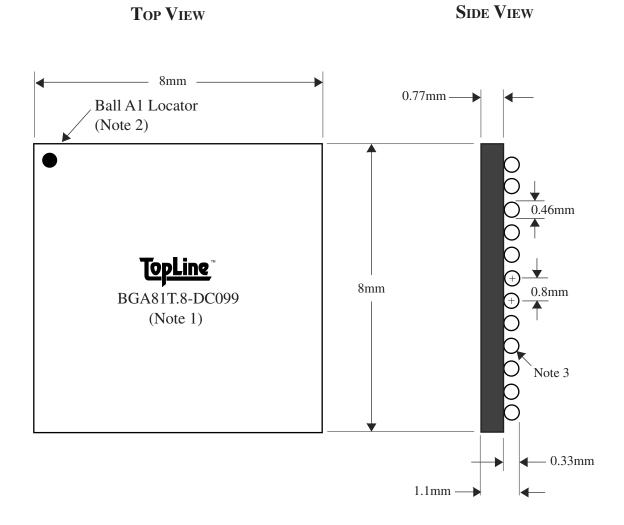

## **BGA81T.8-DC099**

**TEL 1-714-898-3830** info@topline.tv

BALLS 81 <u>РІТСН</u> 0.8mm

SIZE 8mm SQ

9 x 9

rows full <u>CENTER</u> full

MAT'L BT

## **BGA81T.8-DC099**

BALLSPITCHSIZEMATRIXROWSCENTERMAT'LTEL 1-714-898810.8mm8mm SQ9 x 9fullfullBTinfo@topline.tv

| NOTES  |                                                            | REVISIONS                                  |
|--------|------------------------------------------------------------|--------------------------------------------|
| Note 1 | Logo and part number centered<br>White ink or laser marked | Rev Date Changes                           |
| Note 2 | Ball A1 locator mark positioned in corner                  |                                            |
| Note 3 | Ball Material: 63/37 SnPb                                  | PACKAGING TRAYS                            |
| Note 4 | Substrate Material: BT                                     | Tray BGATRAY8mm-12x30<br>Tray Quantity 360 |
|        |                                                            |                                            |
|        |                                                            |                                            |
|        |                                                            |                                            |
|        |                                                            |                                            |