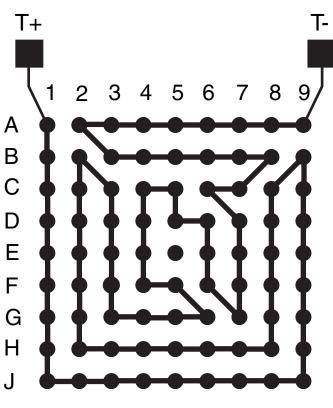

## **BGA81T.8-DC099**

**TEL 1-714-898-3830** info@topline.tv

BALLS 81 <u>РІТСН</u> 0.8mm

SIZE 8mm SQ

9 x 9

rows full <u>CENTER</u> full

MAT'L BT



## BOTTOM SIDE (TOP X-RAY VIEW)











AFTER MOUNTING TO TEST BOARD

## **BGA81T.8-DC099**

BALLSPITCHSIZEMATRIXROWSCENTERMAT'LTEL 1-714-898810.8mm8mm SQ9 x 9fullfullBTinfo@topline.tv





| NOTES  |                                                            | REVISIONS                                  |
|--------|------------------------------------------------------------|--------------------------------------------|
| Note 1 | Logo and part number centered<br>White ink or laser marked | Rev Date Changes                           |
| Note 2 | Ball A1 locator mark positioned in corner                  |                                            |
| Note 3 | Ball Material: 63/37 SnPb                                  | PACKAGING TRAYS                            |
| Note 4 | Substrate Material: BT